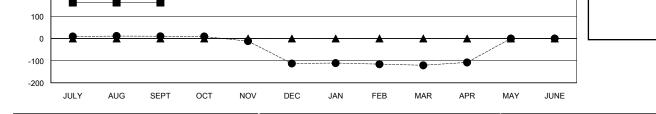

## SAYED RIZWAN QADRI GMT:

| GMT: SAYED F  | RIZWAN QADRI  |           | LOCAT         | ION MALAWI            |                           |                         | GMT CA                                             |  |
|---------------|---------------|-----------|---------------|-----------------------|---------------------------|-------------------------|----------------------------------------------------|--|
|               | Club          | s         |               | Members               |                           |                         |                                                    |  |
|               | RESULTS FOR   | 2018-2019 |               | RESULTS FOR 2018-2019 |                           |                         |                                                    |  |
| QUARTER       | NEW CLUB GOAL | NEW CLUBS | DROPPED CLUBS | QUARTER               | MEMBER GROWTH NET<br>GOAL | MEMBER GROWTH<br>ACTUAL | DROPPED<br>MEMBERS ACTUAL<br>(including transfers) |  |
| JULY/AUG/SEPT | 3             | 0         | 0             | JULY/AUG/SEPT         | 162                       | 19                      | 7                                                  |  |
| OCT/NOV/DEC   | 3             | 0         | 0             | OCT/NOV/DEC           | 162                       | 8                       | 130                                                |  |
| JAN/FEB/MAR   | 3             | 0         | 1             | JAN/FEB/MAR           | 162                       | 15                      | 22                                                 |  |
| APR/MAY/JUNE  | 3             | 0         | 0             | APR/MAY/JUNE          | 162                       | 13                      | 0                                                  |  |