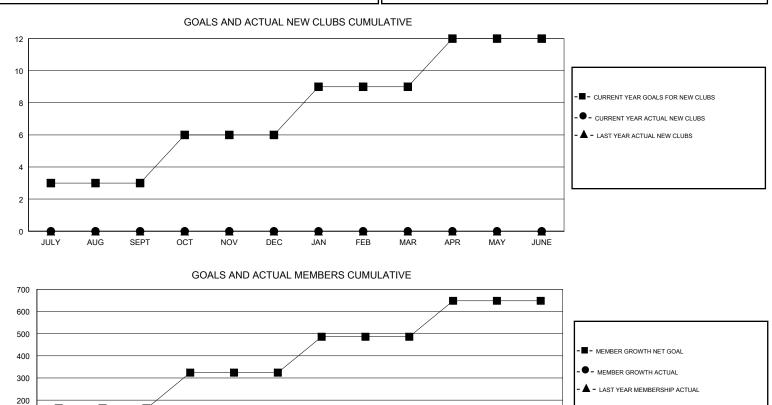

## SAYED RIZWAN QADRI GMT:

| GMT: SAYED F  | RIZWAN QADRI  |           | LOCAT         | ION MALAWI            |                           |                         | GMT CA                                             |  |
|---------------|---------------|-----------|---------------|-----------------------|---------------------------|-------------------------|----------------------------------------------------|--|
|               | Club          | s         |               | Members               |                           |                         |                                                    |  |
|               | RESULTS FOR   | 2018-2019 |               | RESULTS FOR 2018-2019 |                           |                         |                                                    |  |
| QUARTER       | NEW CLUB GOAL | NEW CLUBS | DROPPED CLUBS | QUARTER               | MEMBER GROWTH NET<br>GOAL | MEMBER GROWTH<br>ACTUAL | DROPPED<br>MEMBERS ACTUAL<br>(including transfers) |  |
| JULY/AUG/SEPT | 3             | 0         | 0             | JULY/AUG/SEPT         | 162                       | 19                      | 7                                                  |  |
| OCT/NOV/DEC   | 3             | 0         | 0             | OCT/NOV/DEC           | 162                       | 8                       | 130                                                |  |
| JAN/FEB/MAR   | 3             | 0         | 1             | JAN/FEB/MAR           | 162                       | 15                      | 22                                                 |  |
| APR/MAY/JUNE  | 3             | 0         | 0             | APR/MAY/JUNE          | 162                       | 13                      | 0                                                  |  |